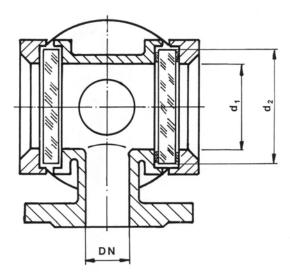

### **Dimensions:**

| DN  | L <sub>1</sub> =L <sub>2</sub> | d <sub>1</sub> | d <sub>2</sub> |
|-----|--------------------------------|----------------|----------------|
| 15  | 90                             | 48             | 63             |
| 20  | 95                             | 48             | 63             |
| 25  | 100                            | 65             | 80             |
| 32  | 105                            | 80             | 100            |
| 40  | 115                            | 80             | 100            |
| 50  | 125                            | 100            | 125            |
| 65  | 145                            | 100            | 125            |
| 80  | 155                            | 100            | 125            |
| 100 | 175                            | 125            | 150            |