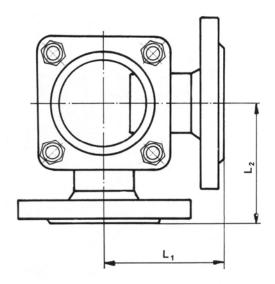

### **Dimensions:**

| DN  | L <sub>1</sub> =L <sub>2</sub> | d <sub>1</sub> | d <sub>2</sub> |
|-----|--------------------------------|----------------|----------------|
| 15  | 90                             | 48             | 63             |
| 20  | 95                             | 48             | 63             |
| 25  | 100                            | 65             | 80             |
| 32  | 105                            | 80             | 100            |
| 40  | 115                            | 80             | 100            |
| 50  | 125                            | 100            | 125            |
| 65  | 145                            | 100            | 125            |
| 80  | 155                            | 100            | 125            |
| 100 | 175                            | 125            | 150            |