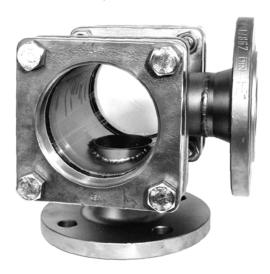

# **Angle Sight flow indicator**

with flanged connection acc. to **DIN**Steel
Stainless steel

Bauform 920

# Application:

The flow indicators are used for optical control of fluids and gases, for horizontal and vertical pipe lines.

#### **Construction:**

different materials all working pressure up to PN 160