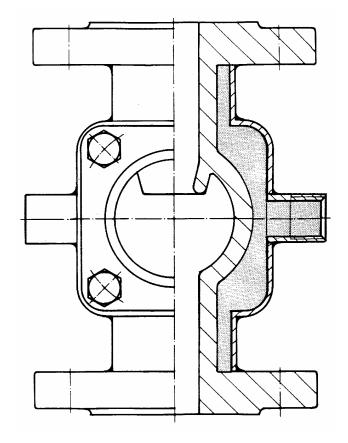

# Sight Flow Indicators (straight line) with heating jacket

Bauform 880-HM

## **Application:**

To keep cold- or heat- loss at sight flow indicators as low as possible, they are surrounded with a heating jacket. Within the resulting cavity, a corresponding medium can flow to avoid cold- or heat- loss.

### **Dimension:**

Body corresponds Bauform 880 Measures see at Bauform 880 With DIN- and ANSI - Flanges All dimensions and all pressures

#### Materials:

Body: WN 1.4408 Heating jacket: WN 1.4571

## **Connections for heating jacket:**

Buttweld ends Inside or outside thread Flange connection Screwing