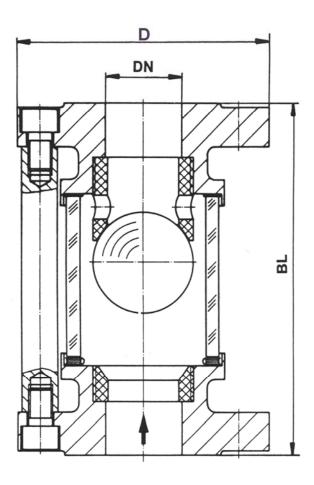

# Sight Glass -Tubular Type

with Indication- and Non-Return-Ball with Safety Seal-System (acc. to DIN 28121)

Bauform 25-B

### **Dimensions:**

| DN  | D   | BL  |
|-----|-----|-----|
| 25  | 115 | 160 |
| 40  | 150 | 200 |
| 50  | 165 | 230 |
| 80  | 200 | 310 |
| 100 | 220 | 350 |

Modifications reserved

AVEMAR cz s.r.o., Lihovarská 10, 716 03 Ostrava - Radvanice Tel.: +420 596 232 996, 596 232 997, Fax: +420 596 232 998 E-mail: avemar@avemar.cz, web: www.avemar.cz