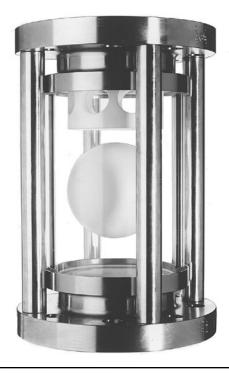

# Sight Glass -Tubular Type

with Indication- and Non-Return-Ball with Safety Seal-System (acc. to DIN 28121)

Bauform 25-B

### **Materials:**

Flanges: WN 1.4571 Screws: A4-70

Glass tube: Borosilicate glass (DURAN)

Ball + Seats: PTFE

Gaskets: PTFE covered