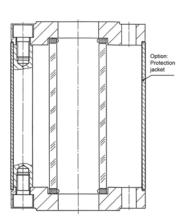

glass - Tubular type

with Safety Seal-System, acc. to DIN 28121



# Bauform 25-A

## **Application:**

Sightglass - Tubular type with flanges on both sides, to use in either horizontal or vertical pipe lines for optical control of fluids and gasses.

### **Operating conditions:**

Connection: Flanges acc 150 lbs
Pressure: up to DN 100 - 6 bar max
from DN 125 - 4 bar max

Temperature: 200°C max.

## **Materials:**

Flanges: WN 1.4571 | Steel H II
 Distance-Bars: WN 1.4571 | Steel
 Screws: A4-70 | Steel
 Glass tube: Borosilicate glass (DURAN)

4. Gaskets: PTFE covered

#### Spezial designs:

Extra lenght

Protection jacket of acrylic glass

## **Mounting instructions:**

Sight glass tubular type must be mounted without tension by tube, vibrations and pressure pushes.



Standard design





#### **Dimensions:**

| ANSI | D   | BL  |
|------|-----|-----|
| 1"   | 108 | 160 |
| 1 ½" | 127 | 200 |
| 2"   | 152 | 230 |
| 3"   | 190 | 310 |
| 4"   | 228 | 350 |
| 5"   | 254 | 400 |
| 6"   | 279 | 480 |

Modifications reserved



AVEMAR cz s.r.o., Lihovarská 10, 716 03 Ostrava - Radvanice Tel.: +420 596 232 996, 596 232 997, Fax: +420 596 232 998 E-mail: avemar@avemar.cz, web: www.avemar.cz