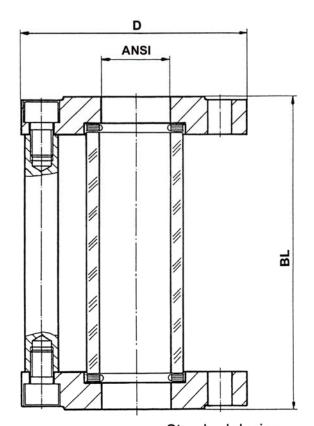

## **Mounting instructions:**

Sight glass tubular type must be mounted without tension by tube, vibrations and pressure pushes.

Standard design

#### **Dimensions:**

| ANSI | D   | BL  |
|------|-----|-----|
| 1"   | 108 | 160 |
| 1 ½" | 127 | 200 |
| 2"   | 152 | 230 |
| 3"   | 190 | 310 |
| 4"   | 228 | 350 |
| 5"   | 254 | 400 |
| 6"   | 279 | 480 |