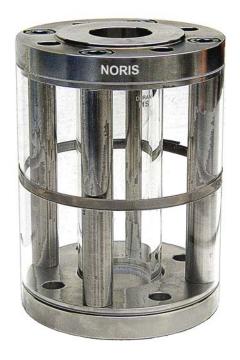

## **Application:**

Sightglass - Tubular type with flanges on both sides, to use in either horizontal or vertical pipe lines for optical control of fluids and gasses.

## **Materials:**

Flanges: WN 1.4571 | Steel H II
 Distance-Bars: WN 1.4571 | Steel
 Screws: A4-70 | Steel
 Glass tube: Borosilicate glass (DURAN)

4. Gaskets: PTFE covered