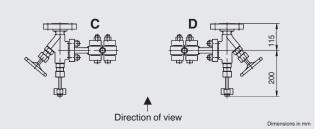

## Special Features

- Reflex, Transparent
- Connection side-side fixed
- Connection gauge valve to gauge chamber: flange
- Double shut-off, handwheel and lever

#### **General Data**

| Sight length SL                             | ≤ ME                          |
|---------------------------------------------|-------------------------------|
| Connection gauge valve - body               | flange                        |
| Gauge valve types                           | 760.18                        |
| Actuation                                   | handwheel and lever           |
| Material sight glasses                      |                               |
| DIN 7081                                    | Borosilikate, mica protection |
| Material media wetted parts                 | CS                            |
| Types with special materials are available. |                               |
|                                             |                               |