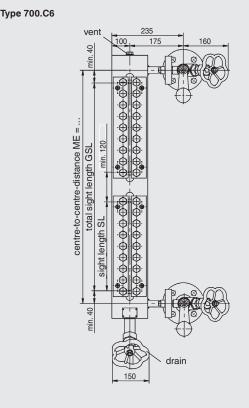

#### **General Data**

| Sight length SL                             | ≤ ME                          |
|---------------------------------------------|-------------------------------|
| Connection gauge valve - body               | flange                        |
| Gauge valve types                           | 760.18                        |
| Actuation                                   | handwheel and lever           |
| Material sight glasses                      |                               |
| DIN 7081                                    | Borosilikate, mica protection |
| Material media wetted parts                 | CS                            |
| Types with special materials are available. |                               |
|                                             |                               |

# **Further Data**

**Design Data** 

Process connectionsee ConnectionsVentsee ConnectionsDrainsee Connections