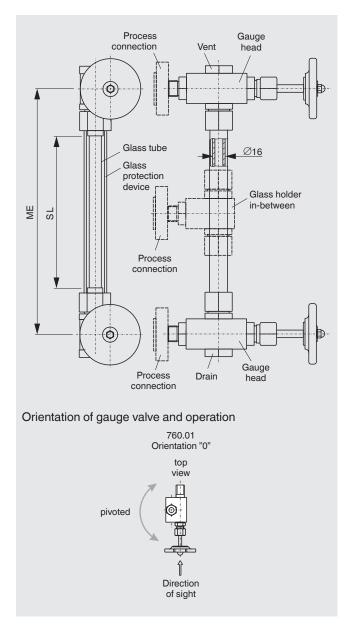

# Glass Tube Liquid Level Gauge PN 25 Type 700.01

## **Special Features**

- Connection top bottom pivoted
- Offset, handwheel
- Glass protection

#### **General Data**

Visible length SL ME - 130 mmfrom 1500 mm and up every

1000 mm glass-holder in-between

Process connection union, flange
Gauge valve types s. data sheet 760.01
Actuation handwheel
Material glass tube Borosilicate

Material media wetted parts CS, SS
Material glass protection device Acrylicglass / SS
Material sealing glass tube Viton

Types with special materials e.g. Hastelloy, Monel etc.are available.

Weight

- basic weight for ME ≤1500 mm 3,6 kg - basic weight for ME >1500 mm 4,9 kg - + weight / m 0,2 kg - weight glass protection device / m 0,2 kg

#### **Further Data**

Process connection see Connections
Vent see Connections
Drain see Connections