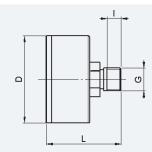

## ■ NOMINAL DIAMETERS, CONNECTIONS, INSTALLATION DIMENSIONS

| Pressure | gauge: Installation | dimensions, Connection | ıs, Scale                     |    |    |    |    |                 |  |
|----------|---------------------|------------------------|-------------------------------|----|----|----|----|-----------------|--|
|          |                     |                        | Installation dimensions in mm |    |    |    |    |                 |  |
| Item     | Scale in bar        | Connections            | D                             | L  | 1  | Н  | h  | Material        |  |
| Type 33  | 0-10                | G 1/4" radial          | 50                            |    |    | 68 | 10 | Brass           |  |
| Type 34  | 0-25                | G 1/4" radial          | 50                            |    |    | 68 | 10 | Brass           |  |
| Type 35  | 0-40                | G 1/4" radial          | 50                            |    |    | 68 | 10 | Brass           |  |
| Type 36  | 0-10                | G 1/4" axial           | 50                            | 43 | 8  |    |    | Brass           |  |
| Type 37  | 0-10                | G 1/4" radial          | 53                            |    |    | 73 | 13 | Stainless steel |  |
| Type 38  | 0-40                | G 1/4" radial          | 53                            |    |    | 73 | 13 | Stainless steel |  |
| Type 39  | 0-4                 | G 1/4" axial           | 50                            | 43 | 8  |    |    | Brass           |  |
| Type 40  | 0-25                | G 1/4" axial           | 50                            | 43 | 8  |    |    | Brass           |  |
| Type 41  | 0-10                | G 1/4" axial           | 63                            | 56 | 13 |    |    | Stainless steel |  |
| Type 42  | 0-25                | G 1/4" axial           | 63                            | 56 | 13 |    |    | Stainless steel |  |
| Type 43  | 0-4                 | G 1/4" axial           | 63                            | 56 | 13 |    |    | Stainless steel |  |
| Type 44  | 0-40                | G 1/4" axial           | 50                            | 43 | 8  |    |    | Brass           |  |
| Type 45  | 0-60                | G 1/4" axial           | 50                            | 43 | 8  |    |    | Brass           |  |
| Type 46  | 0-40                | G 1/4" axial           | 63                            | 56 | 13 |    |    | Stainless steel |  |
| Type 47  | 0-60                | G 1/4" axial           | 63                            | 56 | 13 |    |    | Stainless steel |  |