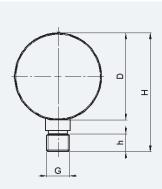

## ■ NOMINAL DIAMETERS, CONNECTIONS, INSTALLATION DIMENSIONS

| Pressure | gauge: Installation | dimensions, Connection | ıs, Scale                     |    |    |    |    |                 |  |
|----------|---------------------|------------------------|-------------------------------|----|----|----|----|-----------------|--|
|          |                     |                        | Installation dimensions in mm |    |    |    |    |                 |  |
| Item     | Scale in bar        | Connections            | D                             | L  | 1  | Н  | h  | Material        |  |
| Type 33  | 0-10                | G 1/4" radial          | 50                            |    |    | 68 | 10 | Brass           |  |
| Type 34  | 0-25                | G 1/4" radial          | 50                            |    |    | 68 | 10 | Brass           |  |
| Type 35  | 0-40                | G 1/4" radial          | 50                            |    |    | 68 | 10 | Brass           |  |
| Type 36  | 0-10                | G 1/4" axial           | 50                            | 43 | 8  |    |    | Brass           |  |
| Type 37  | 0-10                | G 1/4" radial          | 53                            |    |    | 73 | 13 | Stainless steel |  |
| Type 38  | 0-40                | G 1/4" radial          | 53                            |    |    | 73 | 13 | Stainless steel |  |
| Type 39  | 0-4                 | G 1/4" axial           | 50                            | 43 | 8  |    |    | Brass           |  |
| Type 40  | 0-25                | G 1/4" axial           | 50                            | 43 | 8  |    |    | Brass           |  |
| Type 41  | 0-10                | G 1/4" axial           | 63                            | 56 | 13 |    |    | Stainless steel |  |
| Type 42  | 0-25                | G 1/4" axial           | 63                            | 56 | 13 |    |    | Stainless steel |  |
| Type 43  | 0-4                 | G 1/4" axial           | 63                            | 56 | 13 |    |    | Stainless steel |  |
| Type 44  | 0-40                | G 1/4" axial           | 50                            | 43 | 8  |    |    | Brass           |  |
| Type 45  | 0-60                | G 1/4" axial           | 50                            | 43 | 8  |    |    | Brass           |  |
| Type 46  | 0-40                | G 1/4" axial           | 63                            | 56 | 13 |    |    | Stainless steel |  |
| Type 47  | 0-60                | G 1/4" axial           | 63                            | 56 | 13 |    |    | Stainless steel |  |