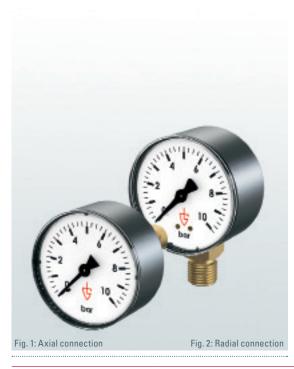

# → Pressure gauge

## ■ NOMINAL DIAMETERS, CONNECTIONS, INSTALLATION DIMENSIONS

| Pressure | gauge: Installation | dimensions, Connection | ıs, Scale                     |    |    |    |    |                 |  |
|----------|---------------------|------------------------|-------------------------------|----|----|----|----|-----------------|--|
|          |                     |                        | Installation dimensions in mm |    |    |    |    |                 |  |
| Item     | Scale in bar        | Connections            | D                             | L  | 1  | Н  | h  | Material        |  |
| Type 33  | 0-10                | G 1/4" radial          | 50                            |    |    | 68 | 10 | Brass           |  |
| Type 34  | 0-25                | G 1/4" radial          | 50                            |    |    | 68 | 10 | Brass           |  |
| Type 35  | 0-40                | G 1/4" radial          | 50                            |    |    | 68 | 10 | Brass           |  |
| Type 36  | 0-10                | G 1/4" axial           | 50                            | 43 | 8  |    |    | Brass           |  |
| Type 37  | 0-10                | G 1/4" radial          | 53                            |    |    | 73 | 13 | Stainless steel |  |
| Type 38  | 0-40                | G 1/4" radial          | 53                            |    |    | 73 | 13 | Stainless steel |  |
| Type 39  | 0-4                 | G 1/4" axial           | 50                            | 43 | 8  |    |    | Brass           |  |
| Type 40  | 0-25                | G 1/4" axial           | 50                            | 43 | 8  |    |    | Brass           |  |
| Type 41  | 0-10                | G 1/4" axial           | 63                            | 56 | 13 |    |    | Stainless steel |  |
| Type 42  | 0-25                | G 1/4" axial           | 63                            | 56 | 13 |    |    | Stainless steel |  |
| Type 43  | 0-4                 | G 1/4" axial           | 63                            | 56 | 13 |    |    | Stainless steel |  |
| Type 44  | 0-40                | G 1/4" axial           | 50                            | 43 | 8  |    |    | Brass           |  |
| Type 45  | 0-60                | G 1/4" axial           | 50                            | 43 | 8  |    |    | Brass           |  |
| Type 46  | 0-40                | G 1/4" axial           | 63                            | 56 | 13 |    |    | Stainless steel |  |
| Type 47  | 0-60                | G 1/4" axial           | 63                            | 56 | 13 |    |    | Stainless steel |  |