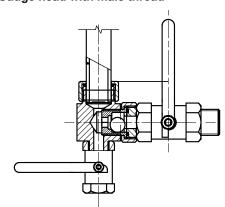

on

Tubular level gauge is for indication the level height of liquids in any vessel via bypass with the maximum operating pressure up to 1,6 MPa in dependence of operating temperature. Using ball valves and self-closing balls guarantees a high safety.

## General data

Centre to centre C/C: from 100 mm

without coupling up to 2000 mm over 2000 mm with coupling

Process connection: flanges DN15-DN50 PN16

thread G 1/2" (M/F), G 3/4" (F), weld ends (for the pipe 21.3 mm), CLAMP DN-10-DN15 or other acc. to customer specification

Ball valve (BV):

Base material:

Material of BV:

Material of sealing:

DN15 PN16

stainless steel (1.4301)

brass, stainless steel (1.4408)

NBR, EPDM, EPDM+,

FPM/FKM, FPM/FEP, MVQ

Material of glass protection: PVC-Glass, AL tube

## Gauge head with male thread