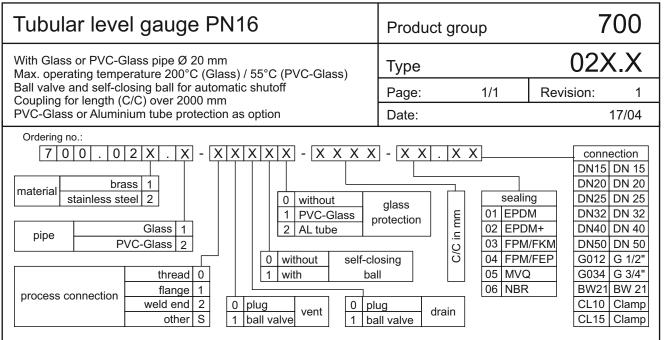

## Field of application

Tubular level gauge is for indication the level height of liquids in any vessel via bypass with the maximum operating pressure up to 1,6 MPa in dependence of operating temperature. Using ball valves and self-closing balls guarantees a high safety.

## General data

Centre to centre C/C: from 100 mm

without coupling up to 2000 mm over 2000 mm with coupling

Process connection: flanges DN15-DN50 PN16

thread G 1/2" (M/F), G 3/4" (F), weld ends (for the pipe 21.3 mm), CLAMP DN-10-DN15 or other acc. to customer specification

Ball valve (BV):

Base material:

Material of BV:

Material of sealing:

DN15 PN16

stainless steel (1.4301)

brass, stainless steel (1.4408)

NBR, EPDM, EPDM+,

FPM/FKM, FPM/FEP, MVQ

Material of glass protection: PVC-Glass, AL tube