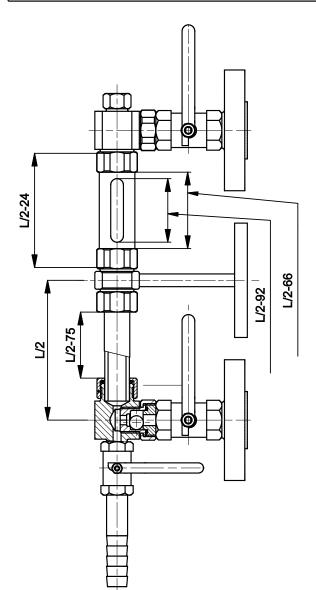

## Field of application

Tubular level gauge is for indication the level height of liquids in any vessel via bypass with the maximum operating pressure up to 1,6 MPa in dependence of operating temperature. Using ball valves and self-closing balls guarantees a high safety.

## General data

Centre to centre C/C: from 100 mm

without coupling up to 2000 mm over 2000 mm with coupling

Process connection: flanges DN15-DN50 PN16

thread G 1/2" (M/F), G 3/4" (F), weld ends (for the pipe 21.3 mm), CLAMP DN-10-DN15 or other acc. to customer specification

Ball valve (BV):

Base material:

Material of BV:

Material of sealing:

DN15 PN16

stainless steel (1.4301)

brass, stainless steel (1.4408)

NBR, EPDM, EPDM+,